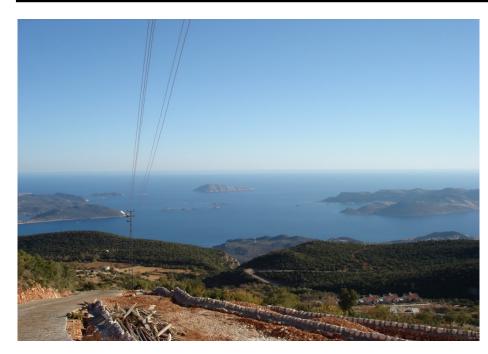

## Land

A unique location just 7 km away from Kaş Centre over looks to Mediterranean Sea. One of the best investment opportunities in Kaş. 700 sq/m up to 1000 sq/m land is available with 30 % construction permission which you can construct 2 story 210 sq/ m villas. The drive way gives you all about Kaş and once you reach to the plots you very refreshing air and very enjoyable unique view.

It is an investment location which is a must to have a look before you leave Kaş.

We have ready projects on site.