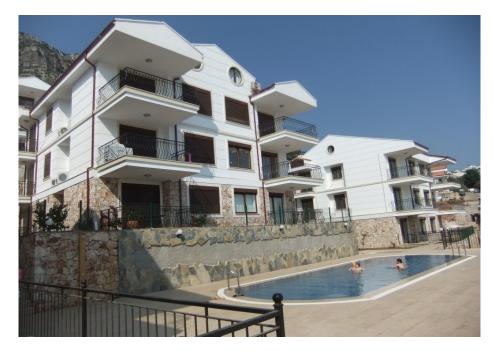

## 2 & 3 Bedroom Apartments

Stunning, newly completed apartment complex, set on a hill overlooking the Mediterranean Sea and the little islands of Kaş.

The complex offers 2 swimming pools, car park, shared gardens and 24 hour CCTV security. There are 3 different choices of layouts.

- 1 Ground floor with hobby garden; Offers approx. 60 sq/m hobby garden consists of 2 bedrooms, 2 bathrooms (1 en-suite), open plan lounge. Total 102 sq/m living area.
- 2 First floor: Offers 2 bedrooms, 2 bathrooms (1 en-suite), open plan lounge and 2 balconies. Total 102 sq/m living area.
- 3 Top floor duplex: Offers 3 spacious bedrooms, 2 bathrooms (1 en-suite), storage room. Total 146 sq/m living area.