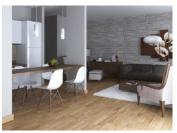

- 1 Ground floor with hobby garden; Offers approx. 60 sq/m hobby garden consists of 2 bedrooms, 2 bathrooms (1 en-suite), open plan lounge. Total 102 sq/m living area.
- 2 First floor: Offers 2 bedrooms, 2 bathrooms (1 en-suite), open plan lounge and 2 balconies. Total 102 sq/m living area.
- 3 Top floor duplex: Offers 3 spacious bedrooms, 2 bathrooms (1 en-suite), storage room. Total 146 sq/m living area.